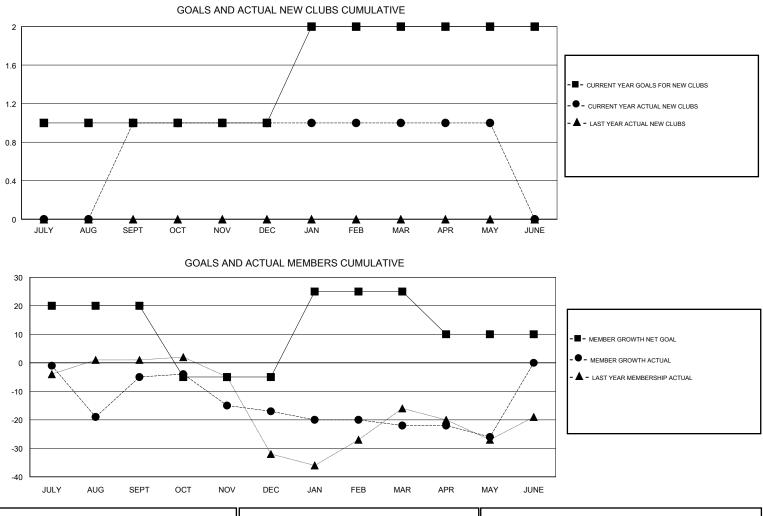

|                                                    |                                                    |
| JULY/AU | G/SEPT 20         | 34                                                 | 35                                                 |
| OCT/NO  | V/DEC -25         | 10                                                 | 21                                                 |
| JAN/FEB | /MAR 30           | 2                                                  | 7                                                  |
| APR/MA  | Y/JUNE -15        | 1                                                  | 5                                                  |
|         | OCT/NO<br>JAN/FEB | OCT/NOV/DEC -25<br>JAN/FEB/MAR 30                  | OCT/NOV/DEC -25 10<br>JAN/FEB/MAR 30 2             |



| DROPPED CLUBS: 0 |         | 12 CLUBS OF 31 ADDED 1 OR MORE | GENDER DISTRIBUTION        |                              |     |
|------------------|---------|--------------------------------|----------------------------|------------------------------|-----|
|                  |         | NEW MEMBERS                    | MALE<br>FEMALE             | 212 (57.45%)<br>157 (42.55%) |     |
| DROPPED MEMBERS  |         |                                |                            | ge Fiscal Year Goal: 42%     |     |
| DECEASED         | 3       | CLICK HERE FOR CUMULATIVE      | TOTAL FAMILY UNIT MEMBERS  |                              | 107 |
| CLUB CANCELLED   | 0<br>65 | MEMBERSHIP DATA                | FAMILY MEMBERS PAYING HALF |                              | 55  |
|